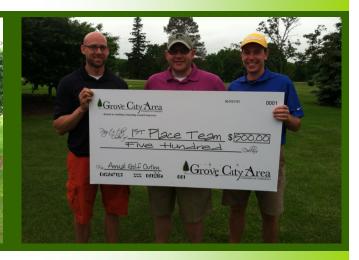

### This Year At A Glance:

- Lunch begins at 11:00 AM
- Shotgun start at Noon
- Hole-in-One Contest with a \$10,000 prize
- First Place Team Prize of \$500
- Second Place Team Prize of \$250
- Top Mixed Team Prize of \$100
- Dinner catered by The Family Tradition